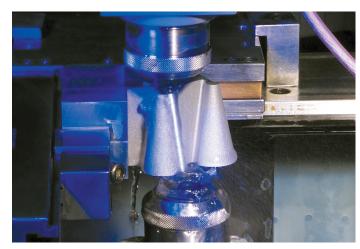

# ROBUST EDM TOOLS DELIVER EVERYTHING YOU NEED.

Mastercam gives your shop the best possible foundation for fast, efficient wire EDM cutting. Mastercam Wire delivers powerful comprehensive wirepaths in a streamlined, easy to use interface.