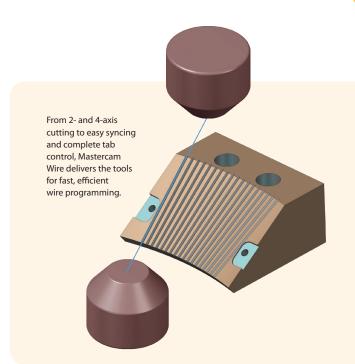

### Mastercam Wire makes it easy to expand your shop's capabilities.

From basic 2-axis contouring to complex 4-axis motion, Mastercam ensures that you're ready for any job. Mastercam delivers:

- Contouring made easy in 2- or 4-axis.
- Automatic lead-in and lead-out strategies.
- Automatic or manual 4-axis syncing.
- Automatic skim and reverse cuts.