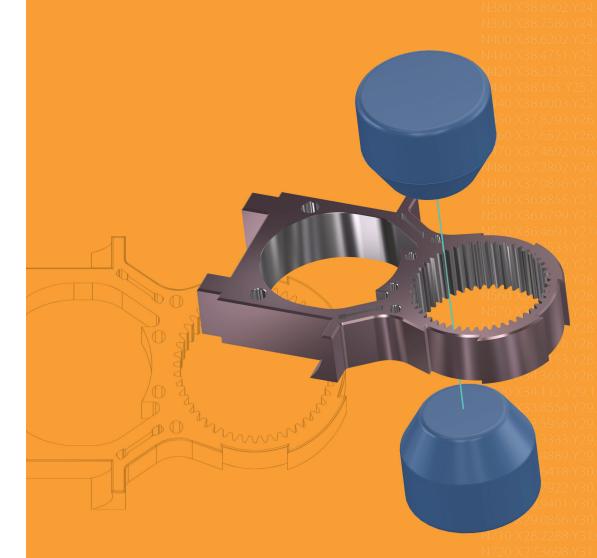

### Mastercam Wire makes it easy to expand your shop's capabilities.

From basic 2-axis contouring to complex 4-axis motion, Mastercam ensures that you're ready for any job. Mastercam delivers:

- Contouring made easy in 2- or 4-axis.
- Automatic lead-in and lead-out strategies.
- Automatic or manual 4-axis syncing.
- Automatic skim and reverse cuts.