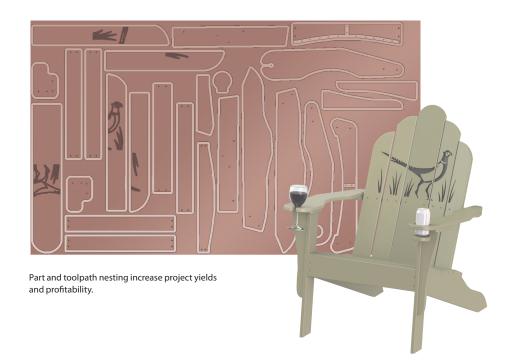

### Mastercam Router offers a broad selection of solutions for your shop's wood or composite challenges — 2D, 3D, or multiaxis.

Once you program a part, no matter how complex, you can modify any element of the job and immediately get updated toolpaths without slowing down. You can also build a library of your favorite machining strategies. Choose any of your saved operations, apply them to a part, and Mastercam helps adapt them to the new model.

#### A comprehensive package of powerful tools.

2D machining can range from simple to very complex. Mastercam Router delivers powerful 2D tools from contouring, pocketing, and drilling to automated, feature-based, solid model programming.