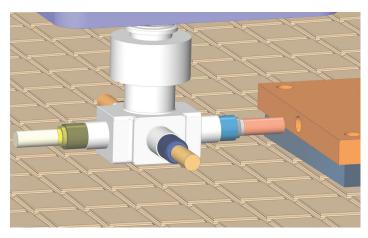

 $\label{lem:mastercam} \mbox{Mastercam Router streamlines multiple tool programming including block drills and aggregate heads.}$ 