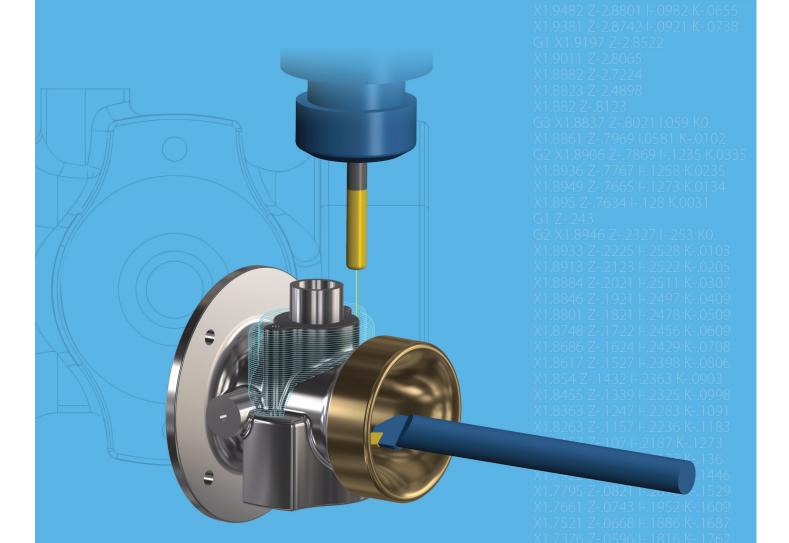

### Mastercam Mill-Turn simplifies today's high-powered, multi-stream machining centers.

Mill-Turn delivers the best in shop-tested cutting techniques combined with the latest in machine and toolpath management and verification.

Your workflow is easy. Choose your machine and Mastercam Mill-Turn automates part transfers, toolplanes, stock definition, and setup. Then apply your toolpaths and syncing, verify your project with simulation, and post your code. Changes along the way are fast and easy — the way programming should be.