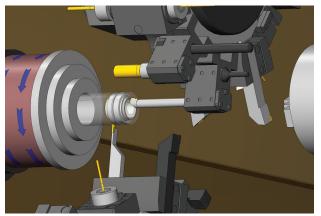

#### See it's right. Know it's right.

Simulation provides you with the ability to safely and confidently run your job on your machine environment virtually before it reaches the shop floor. All of your machine's components and your project's machined stock are run from the safety of your desktop, ensuring a safe and secure machining experience. You can identify potential collisions, and explore ways to optimize your processes with simulation. Also, you will be able to view all streams and statistics of the entire machining process, and have the capability to jump to any point in the machining process with the click of a button.