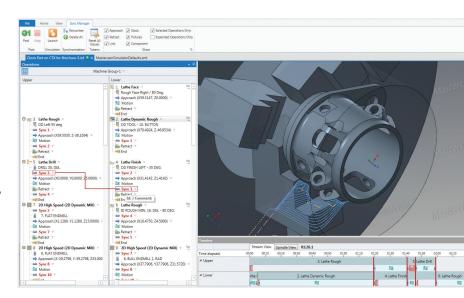

#### Get the most out of your machines with Sync Manager.

Mill-Turn's Sync Manager is a user-friendly way to optimize part cycle times and avoid collisions before your part ever reaches the machine. Mill-Turn has the option for unlimited streams where you can easily sync operations to your liking. Easily navigate our Gantt-style timeline and vertical stream interface to coordinate operations and track cycle time estimates.